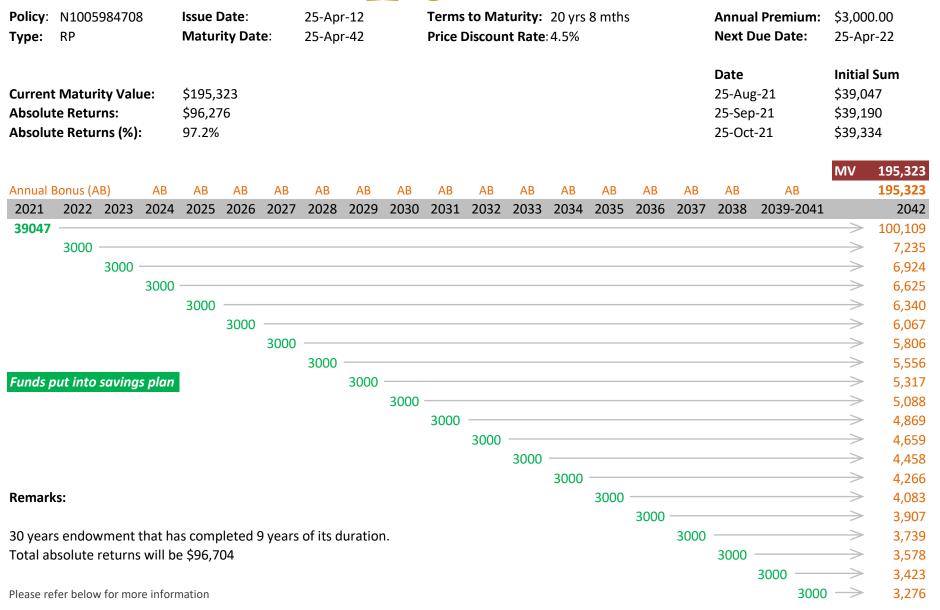

## Notes:

This product is underwritten by the respective insurance company.

The Maturity Value is from the latest bonus statement or revised benefit illustration provided by the insurance company. It consists of both guaranteed portion (declared) and non-guaranteed portion (i.e. future annual bonuses and maturity bonuses).

The Price Discount Rate is the rate at which the Maturity Value and the future premiums payable have been discounted to calculate the Initial Sum and does not represent the rate of returns.

This illustration is for reference only and it is not a contract of insurance. It is not intended to provide any financial advice or constitute as an offer to purchase. Please refer to the actual policy document for the exact terms and conditions.